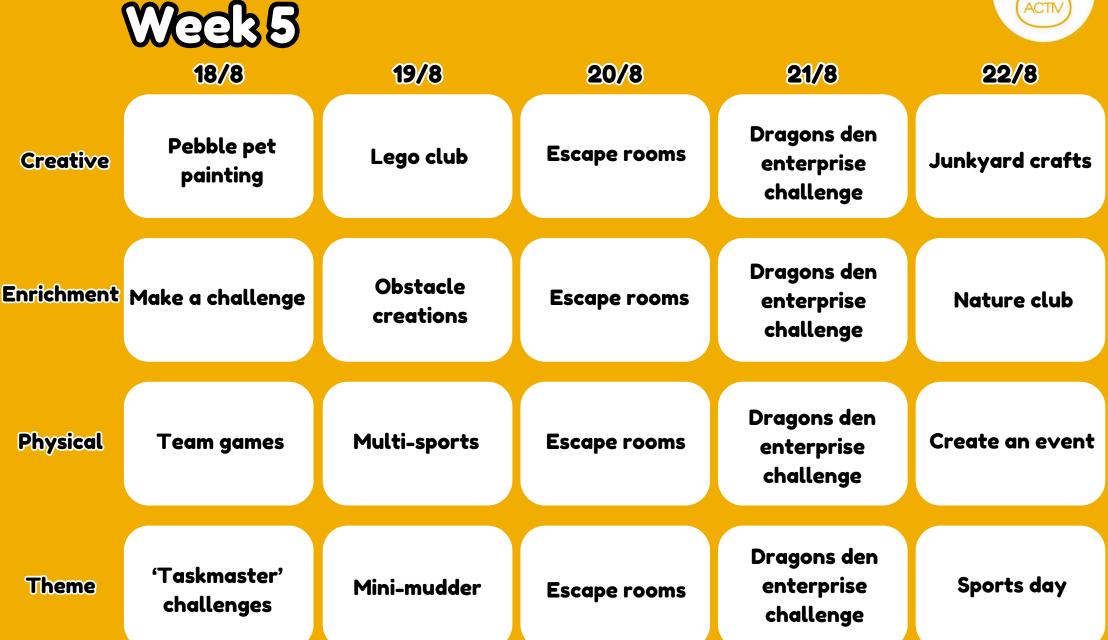

## **Besscarr** Primary

# Summer filmetable 2025

> < ACTIV

# What does a day at camp look like?

> <

| 8:00 - 9:15<br>9:15 - 9:30 | Arrival games and activites<br>club<br>Welcome and introductions |                                          | • PLE<br>act<br>sub<br>for<br>son | EASE NOTE – although we en<br>ivities as advertised on the<br>ject to change due to variou<br>example. Your child will alw<br>ne form of enrichment, craft<br>ough each day | ndeavour to complete<br>timetable, they may be<br>us factors including weather<br>vays engage in a variety of |
|----------------------------|------------------------------------------------------------------|------------------------------------------|-----------------------------------|-----------------------------------------------------------------------------------------------------------------------------------------------------------------------------|---------------------------------------------------------------------------------------------------------------|
| 9:30 - 10:15               | Group 1<br>Arts and crafts                                       | Group 2<br>Physical games and activities |                                   | Group 3<br>Enrichment Activities                                                                                                                                            |                                                                                                               |
| 10:15 - 10:45              | Break & snack time                                               |                                          |                                   |                                                                                                                                                                             |                                                                                                               |
| 10:45 - 11:30              | Group 2<br>Arts and crafts                                       | Group 3<br>Physical games and activities |                                   | Group 1<br>Enrichment Activities                                                                                                                                            |                                                                                                               |
| 11:30 - 12:15              | Group 3<br>Arts and crafts                                       | Group 1<br>Physical games and activities |                                   | Group 2<br>Enrichment Activities                                                                                                                                            |                                                                                                               |
| 12:15 - 13:30              | Lunch & break time                                               |                                          |                                   |                                                                                                                                                                             |                                                                                                               |
| 13:30 - 14:45              | Theme of the day<br>activities                                   |                                          |                                   |                                                                                                                                                                             |                                                                                                               |
| 15:00                      | Standard day collection                                          |                                          |                                   |                                                                                                                                                                             |                                                                                                               |