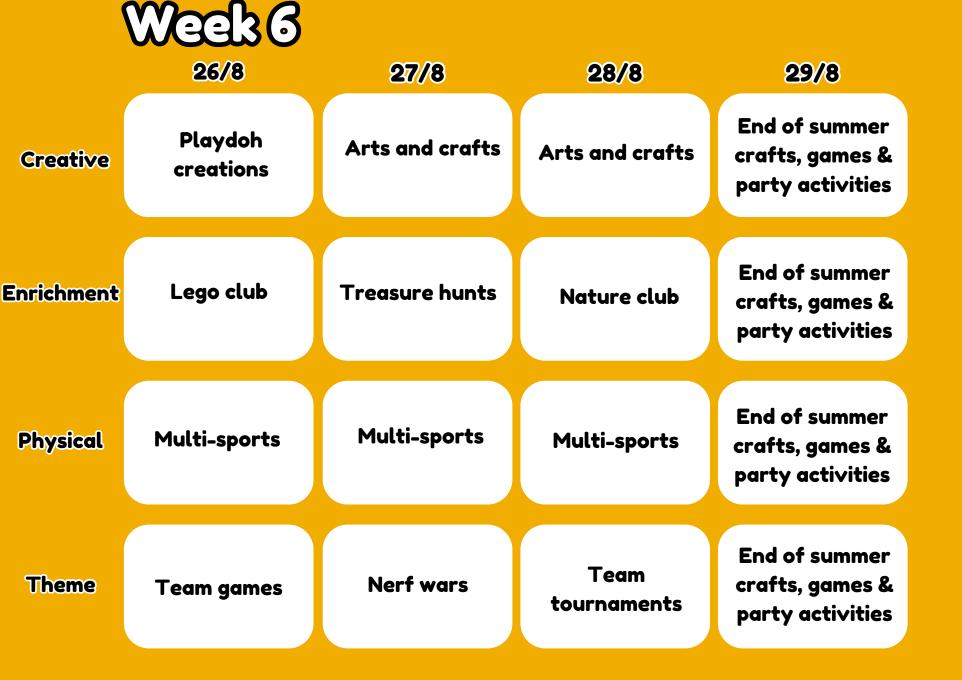

## **Besscarr** Primary

# Summer filmetable 2025

> < ACTIV

# What does a day at camp look like?

> <

| 8:00 - 9:15<br>9:15 - 9:30 | Arrival games and activites<br>club<br>Welcome and introductions |                                          | • PLE<br>act<br>sub<br>for<br>son | EASE NOTE – although we en<br>ivities as advertised on the<br>ject to change due to variou<br>example. Your child will alw<br>ne form of enrichment, craft<br>ough each day | ndeavour to complete<br>timetable, they may be<br>us factors including weather<br>vays engage in a variety of |
|----------------------------|------------------------------------------------------------------|------------------------------------------|-----------------------------------|-----------------------------------------------------------------------------------------------------------------------------------------------------------------------------|---------------------------------------------------------------------------------------------------------------|
| 9:30 - 10:15               | Group 1<br>Arts and crafts                                       | Group 2<br>Physical games and activities |                                   | Group 3<br>Enrichment Activities                                                                                                                                            |                                                                                                               |
| 10:15 - 10:45              | Break & snack time                                               |                                          |                                   |                                                                                                                                                                             |                                                                                                               |
| 10:45 - 11:30              | Group 2<br>Arts and crafts                                       | Group 3<br>Physical games and activities |                                   | Group 1<br>Enrichment Activities                                                                                                                                            |                                                                                                               |
| 11:30 - 12:15              | Group 3<br>Arts and crafts                                       | Group 1<br>Physical games and activities |                                   | Group 2<br>Enrichment Activities                                                                                                                                            |                                                                                                               |
| 12:15 - 13:30              | Lunch & break time                                               |                                          |                                   |                                                                                                                                                                             |                                                                                                               |
| 13:30 - 14:45              | Theme of the day<br>activities                                   |                                          |                                   |                                                                                                                                                                             |                                                                                                               |
| 15:00                      | Standard day collection                                          |                                          |                                   |                                                                                                                                                                             |                                                                                                               |