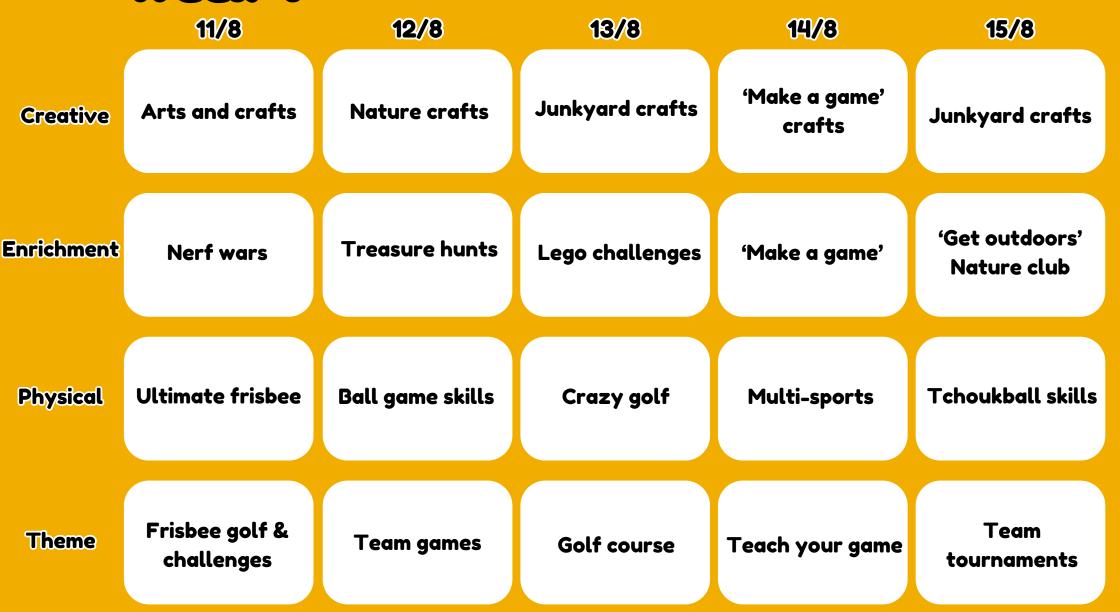

# What does a day at camp look like?

> <

| 8:00 - 9:15<br>9:15 - 9:30 | Arrival games and activites<br>club<br>Welcome and introductions |                                          | • PLE<br>act<br>sub<br>for<br>son | EASE NOTE – although we en<br>ivities as advertised on the<br>ject to change due to variou<br>example. Your child will alw<br>ne form of enrichment, craft<br>ough each day | ndeavour to complete<br>timetable, they may be<br>us factors including weather<br>vays engage in a variety of |
|----------------------------|------------------------------------------------------------------|------------------------------------------|-----------------------------------|-----------------------------------------------------------------------------------------------------------------------------------------------------------------------------|---------------------------------------------------------------------------------------------------------------|
| 9:30 - 10:15               | Group 1<br>Arts and crafts                                       | Group 2<br>Physical games and activities |                                   | Group 3<br>Enrichment Activities                                                                                                                                            |                                                                                                               |
| 10:15 - 10:45              | Break & snack time                                               |                                          |                                   |                                                                                                                                                                             |                                                                                                               |
| 10:45 - 11:30              | Group 2<br>Arts and crafts                                       | Group 3<br>Physical games and activities |                                   | Group 1<br>Enrichment Activities                                                                                                                                            |                                                                                                               |
| 11:30 - 12:15              | Group 3<br>Arts and crafts                                       | Group 1<br>Physical games and activities |                                   | Group 2<br>Enrichment Activities                                                                                                                                            |                                                                                                               |
| 12:15 - 13:30              | Lunch & break time                                               |                                          |                                   |                                                                                                                                                                             |                                                                                                               |
| 13:30 - 14:45              | Theme of the day<br>activities                                   |                                          |                                   |                                                                                                                                                                             |                                                                                                               |
| 15:00                      | Standard day collection                                          |                                          |                                   |                                                                                                                                                                             |                                                                                                               |