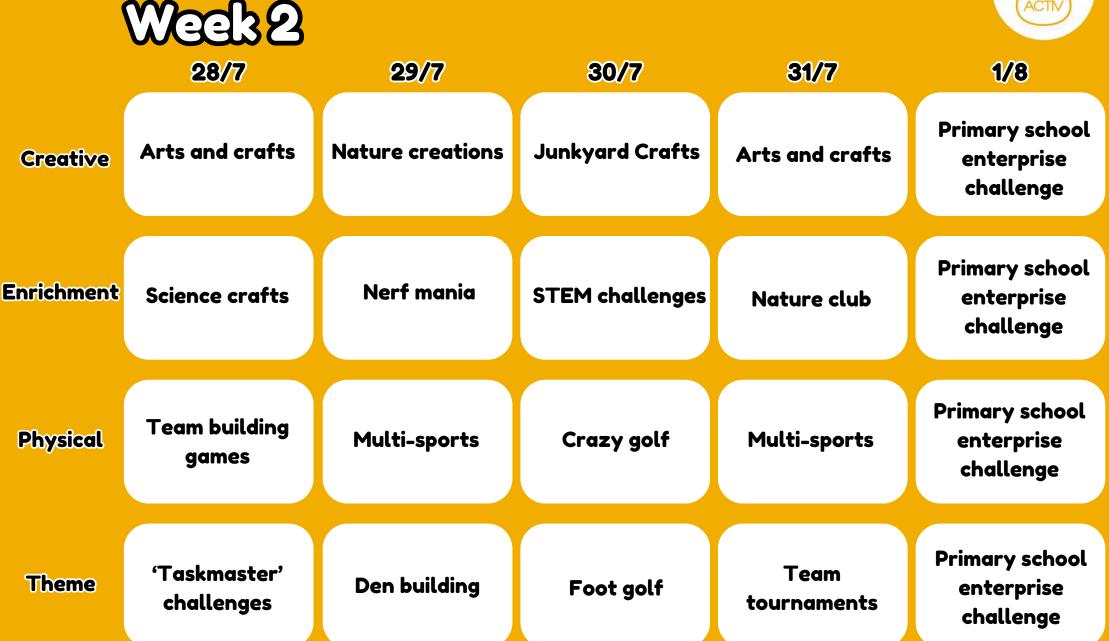

# What does a day at camp look like?

> <

| 8:00 - 9:15<br>9:15 - 9:30 | Arrival games and activites<br>club<br>Welcome and introductions |                                          | • PLE<br>act<br>sub<br>for<br>son | EASE NOTE – although we en<br>ivities as advertised on the<br>ject to change due to variou<br>example. Your child will alw<br>ne form of enrichment, craft<br>ough each day | ndeavour to complete<br>timetable, they may be<br>us factors including weather<br>vays engage in a variety of |
|----------------------------|------------------------------------------------------------------|------------------------------------------|-----------------------------------|-----------------------------------------------------------------------------------------------------------------------------------------------------------------------------|---------------------------------------------------------------------------------------------------------------|
| 9:30 - 10:15               | Group 1<br>Arts and crafts                                       | Group 2<br>Physical games and activities |                                   | Group 3<br>Enrichment Activities                                                                                                                                            |                                                                                                               |
| 10:15 - 10:45              | Break & snack time                                               |                                          |                                   |                                                                                                                                                                             |                                                                                                               |
| 10:45 - 11:30              | Group 2<br>Arts and crafts                                       | Group 3<br>Physical games and activities |                                   | Group 1<br>Enrichment Activities                                                                                                                                            |                                                                                                               |
| 11:30 - 12:15              | Group 3<br>Arts and crafts                                       | Group 1<br>Physical games and activities |                                   | Group 2<br>Enrichment Activities                                                                                                                                            |                                                                                                               |
| 12:15 - 13:30              | Lunch & break time                                               |                                          |                                   |                                                                                                                                                                             |                                                                                                               |
| 13:30 - 14:45              | Theme of the day<br>activities                                   |                                          |                                   |                                                                                                                                                                             |                                                                                                               |
| 15:00                      | Standard day collection                                          |                                          |                                   |                                                                                                                                                                             |                                                                                                               |